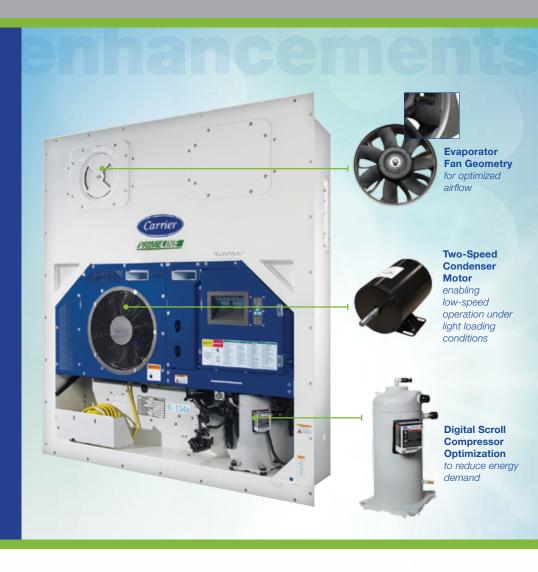

## Get an Efficiency EDGE

Introducing the EDGE Technology **option** for the PrimeLINE unit.

EDGE stands for Enhanced Digital for Greater Efficiency. At its core, EDGE technology is an optional set of **design refinements** that improve the PrimeLINE unit's record of efficiency by reducing energy consumption for perishable cargoes by up to **20 percent**.\*

\*Compared with a standard PrimeLINE unit in normal operation

For shipping lines, reducing energy demand remains key to keeping operating expenses in check. With that in mind, we've engineered an optional package of system enhancements that give the successful PrimeLINE® unit an even sharper EDGE in performance and efficiency.